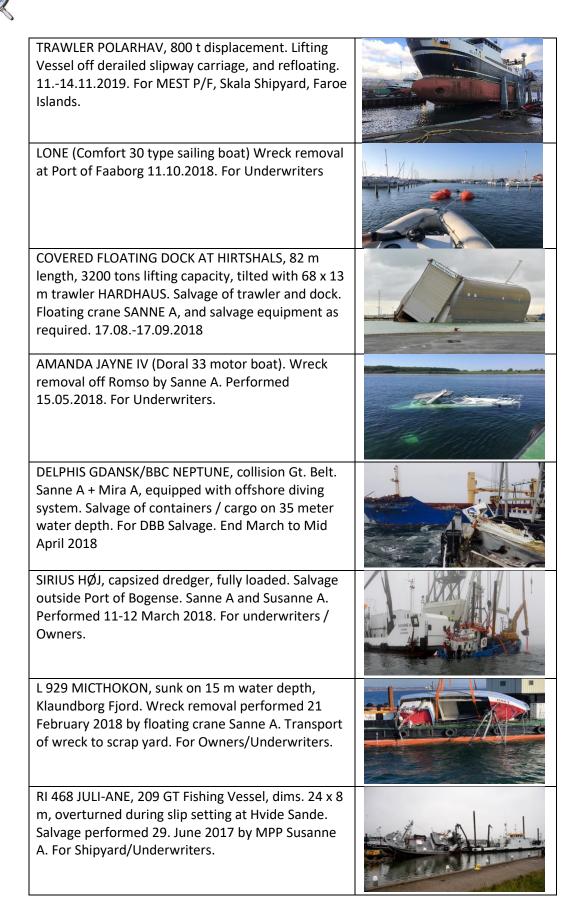

|  |
| Fishing Vessel M/V SYNNE, 18 x 5,3 m. Salvage<br>North Sea, outside Hirtshals. Salvage by floating<br>crane Sanne A and MPP Vessel Susanne A. August<br>2020. For Alandia                                                                                                                                               |  |
| NB 351 35x9 m hull tbn Nesejenta, 341 t<br>lightweight. Capsized during towage at North Sea<br>20.03.2020. Salvage by floating crane Sanne A and<br>MPP Vessel Susanne A. 22.03-30.03.2020                                                                                                                              |  |

### J.A. Rederiet





| Salvage of various salmon cages and clam pipes,                                                                                                                                                                                |  |
|--------------------------------------------------------------------------------------------------------------------------------------------------------------------------------------------------------------------------------|--|
| East of Bornholm. Towing to Owners' site at<br>Kattegat. Performed by MTug Sontinja, 826.<br>March 2017. For Owners.                                                                                                           |  |
| Sunken house boat, 26 x 6.5 m, 188 LDT, Port of<br>Copenhagen. Salvage and transport performed on<br>17.